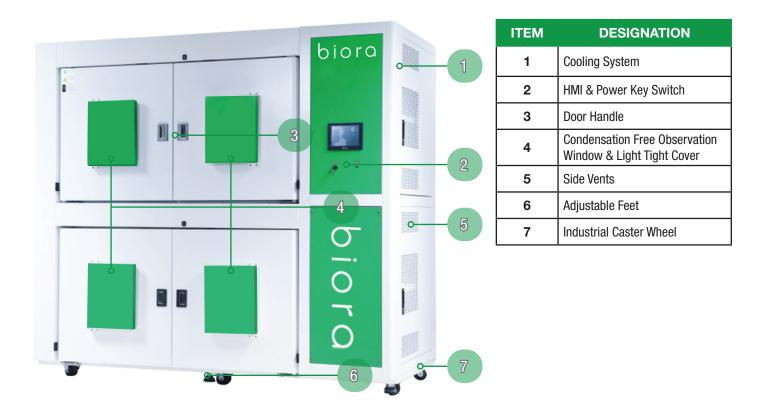

#### **700L Standard Specifications**

|                       | Working Volume                                | 700 L / compartment                    | 21.19 ft3    |  |  |
|-----------------------|-----------------------------------------------|----------------------------------------|--------------|--|--|
|                       | Growth Area                                   |                                        |              |  |  |
|                       | 1 Tier                                        | 0.88 m2                                | 9.47 ft2     |  |  |
|                       | 2 Tier                                        | 1.76 m2                                | 18.95 ft2    |  |  |
|                       | 3 Tier                                        | n/a                                    | n/a          |  |  |
| Growth Range          | 4 Tier                                        | n/a                                    | n/a          |  |  |
|                       | Growth Height                                 |                                        |              |  |  |
|                       | 1 Tier                                        | 700 mm                                 | 27.55 in     |  |  |
|                       | 2 Tier                                        | 330 mm                                 | 13 in        |  |  |
|                       | 3 Tier                                        | n/a                                    | n/a          |  |  |
|                       | 4 Tier                                        | n/a                                    | n/a          |  |  |
|                       | Temperature Control Accuracy                  | 0.1 °C                                 | 0.2 °F       |  |  |
|                       | Temperature Uniformity, at 20°C (68°F)        | 0.5 °C                                 | 1 °F         |  |  |
|                       | Working Temperature Range, Lights On          | 10 to 45 °C                            | 41 to 113 °F |  |  |
|                       | Working Temperature Range, Lights Off         | 0 to 60 °C                             | 32 to 140 °F |  |  |
|                       | Humidity Setting Accuracy                     | 10                                     | %            |  |  |
| Atmosphere<br>Control | Humidity Fluctuation, at 80% RH Lights Off    | (+/-) 10%                              |              |  |  |
|                       | Humidity Uniformity, at 80% RH Lights Off     | (+/-) 10%                              |              |  |  |
|                       | Humidity Setting Range, Lights On             | 50 - 85% RH                            |              |  |  |
|                       | Humidity Setting Range, Lights Off            | 50 - 95% RH                            |              |  |  |
|                       | Humidifier Type                               | Ultrasonic                             |              |  |  |
|                       | Ramping Capability for Temperature & Humidity | 1 P                                    | PM           |  |  |
|                       | Power Required                                | 230V / 50Hz / 60Hz                     |              |  |  |
| Electrical and        | Max. Electrical Current                       | 10A                                    |              |  |  |
| Safety                | Electrical Safety                             | Overcurrent NFB protection             |              |  |  |
|                       | Compressor Safety                             | Delay start protection, overload alarm |              |  |  |
|                       | Hot Gas Bypass System                         | Y                                      |              |  |  |
|                       | Water- or Air-Cooled Condenser                | Y                                      |              |  |  |
| Cooling Systems       | Solenoid Valves                               | Y                                      |              |  |  |
|                       | Defrosting System (Time Adjustable)           | Y                                      |              |  |  |
|                       | CFC Free Refrigerant                          | Υ                                      |              |  |  |
|                       | Forced Air Circulation                        | Horizontal (back to front)             |              |  |  |

# biora

|                   | Standard LED Light         | Z190   Z4N / Z41N / Z4WN   Z9   Z16                                                                                         |                        |  |
|-------------------|----------------------------|-----------------------------------------------------------------------------------------------------------------------------|------------------------|--|
|                   | PAR pmol/m2, at 15cm (PFD) | <400                                                                                                                        |                        |  |
|                   | LED Light                  | LED light Plate                                                                                                             |                        |  |
| LED Compatible    | LED Lamp tiers (units)     | 4                                                                                                                           |                        |  |
|                   | Plate Size, Depth          | 400 mm                                                                                                                      | 15.75 in               |  |
|                   | Plate Size, Width          | 600 mm                                                                                                                      | 23.62 in               |  |
|                   | Plates per Tier            | 1                                                                                                                           |                        |  |
|                   | Adjustable Intensity       | 0 - 100%                                                                                                                    |                        |  |
|                   | Low Heat Load              | Y                                                                                                                           |                        |  |
|                   | Light Direction            | Down                                                                                                                        | vards                  |  |
|                   | Uniformity                 | Excellent                                                                                                                   |                        |  |
|                   | Long life Span             | Y                                                                                                                           |                        |  |
|                   | Channel Control            | 1 Channel                                                                                                                   |                        |  |
|                   | Fully Programmable         | Y                                                                                                                           |                        |  |
|                   | LED Touch Screen           | 177.8 mm                                                                                                                    | 7 in                   |  |
|                   | Password                   | Pin protected, Three-level access                                                                                           |                        |  |
|                   | Data                       | USB Connection, Data export and import                                                                                      |                        |  |
|                   | Historical Data            | 12 Months                                                                                                                   |                        |  |
| HMI Control Panel | Alerts                     | Alarm notifications and records, Low and high temperatu tracking                                                            |                        |  |
|                   | Remote Access              | Real-time monitoring of all control processes                                                                               |                        |  |
|                   | No. Programs & Steps       | Customisable                                                                                                                |                        |  |
|                   | Support                    | Customised HMI and loo                                                                                                      | al engineering support |  |
|                   | Style                      | Four Compartment                                                                                                            |                        |  |
|                   | Door                       | Double door Open right and left outside, safety anti-<br>condensation tempered glass observation window with<br>tight cover |                        |  |
|                   | Observation Window         | Light tight cover, condensation free                                                                                        |                        |  |
|                   | Exterior Material          | Powder coated Steel                                                                                                         |                        |  |
| Standard Features | Installation               | Four caster wheels with levelling feet                                                                                      |                        |  |
|                   | HVAC                       | Internal                                                                                                                    |                        |  |
|                   | Shelving Tiers             | 2 stainless steel tray                                                                                                      |                        |  |
|                   | Interior                   | Stainless Steel                                                                                                             |                        |  |
|                   | Insulation (PU)            | 50 mm                                                                                                                       | 1.97 in                |  |
|                   | Power Connection           | Mains cable with plug or NFB                                                                                                |                        |  |